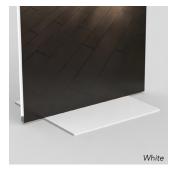

InStore™ comes prepared for customization and accessories. The baseplate is available in three standard colors: silver, black, and white. Additionally, we can print a logo or message on it. All baseplates are equipped with four additional holes for easy attachment of accessories such as brochure or product holders.