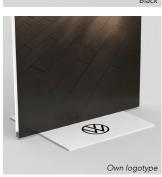

InStore™ comes prepared for customization and accessories. The baseplate is available in three standard colors: silver, black, and white. Additionally, we can print a logo or message on it. All baseplates are equipped with four additional holes for easy attachment of accessories such as brochure or product holders.