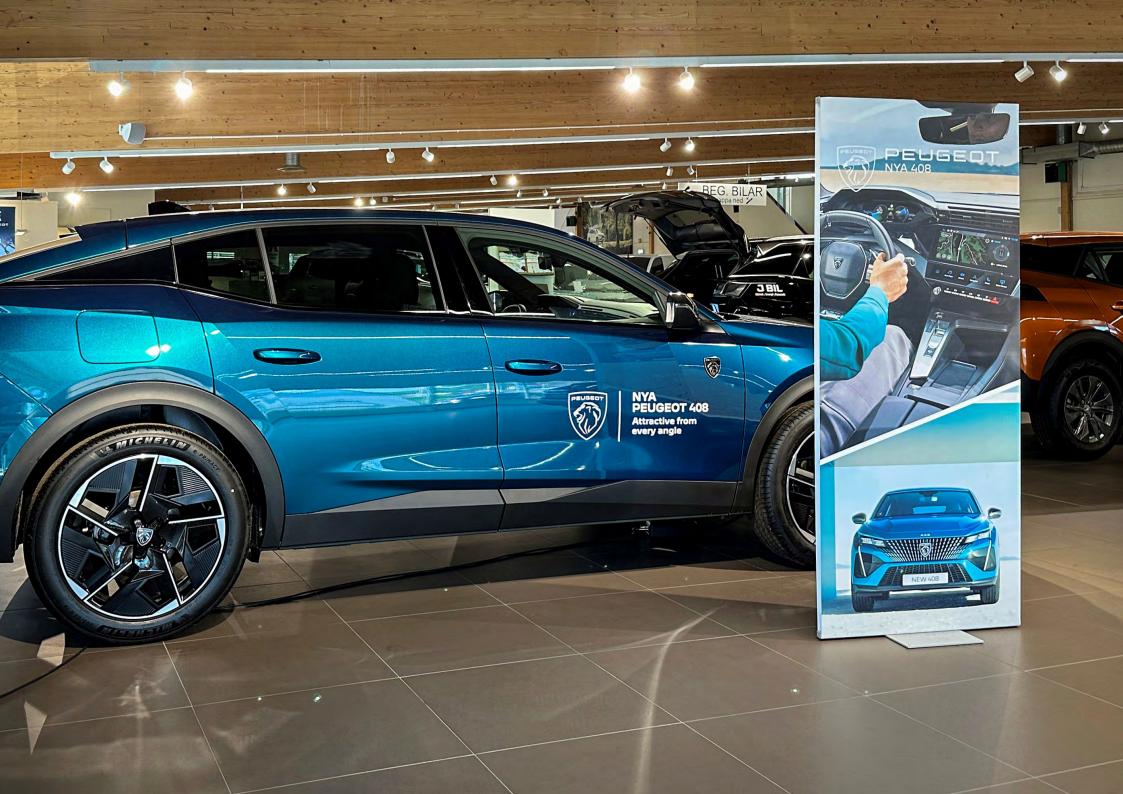

# InStore

Double-sided – reusable – climate conscious

#### **INSTORE – THE ULTIMATE CAMPAIGN TOOL**

A double-sided and sturdy floor stand that canbe reused campaign after campaign. You can attach various brochure holders or create a custom demo holder for your product launch. With the environmentally friendly AdderMedia™, you get an amazingly sleek material that stays perfectly straight in the display and cannot be torn apart.

## **Key Features**

- Double-sided
- Easy message swapping
- Simple placement
- Durable and stable
- Climate conscious
- Reusable
- Prepared for accessories
- Logo-bearing baseplate
- 10-year warranty

Unlike a traditional roll-up that is a one-time use product, the InStore™ stand is reused year after year – both conveniently and environmentally friendly. It is double-sided and without a cassette, making it extremely easy to change the message when the time comes. New banners are shipped rolled up along with assembly instructions.

InStore™ comes prepared for customization and accessories. The baseplate is available in three standard colors: silver, black, and white. Additionally, we can print a logo or message on it. All baseplates are equipped with four additional holes for easy attachment of accessories such as brochure or product holders.