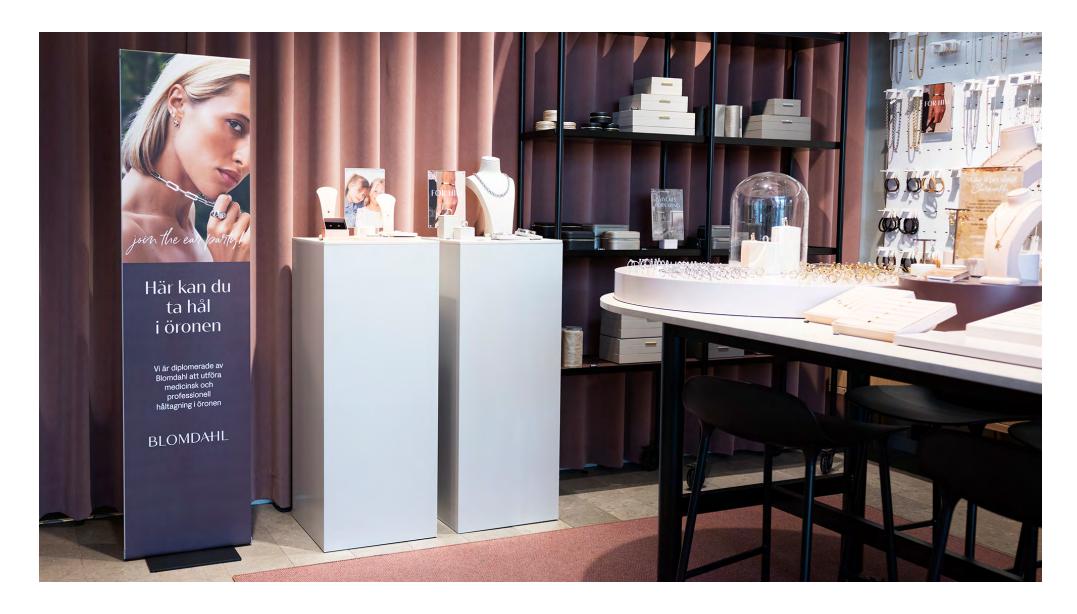

InStore™ comes prepared for customization and accessories. The baseplate is available in three standard colors: silver, black, and white. Additionally, we can print a logo or message on it. All baseplates are equipped with four additional holes for easy attachment of accessories such as brochure or product holders.