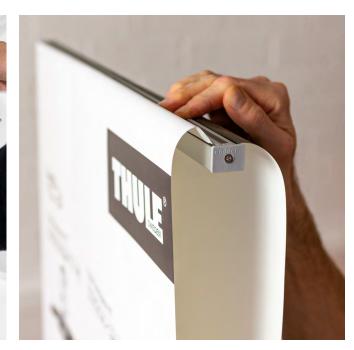

#### **INSTORE – THE ULTIMATE CAMPAIGN TOOL**

A double-sided and sturdy floor stand that canbe reused campaign after campaign. You can attach various brochure holders or create a custom demo holder for your product launch. With the environmentally friendly AdderMedia™, you get an amazingly sleek material that stays perfectly straight in the display and cannot be torn apart.

## **Key Features**

- Double-sided
- Easy message swapping
- Simple placement
- Durable and stable
- Climate conscious
- Reusable
- Prepared for accessories
- Logo-bearing baseplate
- 10-year warranty

Unlike a traditional roll-up that is a one-time use product, the InStore™ stand is reused year after year – both conveniently and environmentally friendly. It is double-sided and without a cassette, making it extremely easy to change the message when the time comes. New banners are shipped rolled up along with assembly instructions.