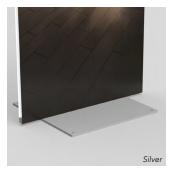

InStore™ comes prepared for customization and accessories. The baseplate is available in three standard colors: silver, black, and white. Additionally, we can print a logo or message on it. All baseplates are equipped with four additional holes for easy attachment of accessories such as brochure or product holders.