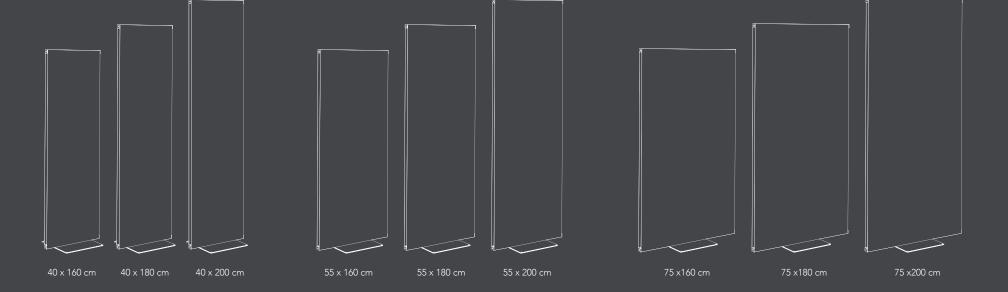

### SIZES

InStore is available in widths of approximately 40 cm, 55 cm and 75 cm, and in heights of approximately 160 cm, 180 cm and 200 cm.

Each size is most suitable for different environments and can be combined as needed. We're happy to assist in finding the best fit for you.