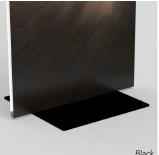

InStore™ comes prepared for customization and accessories. The baseplate is available in three standard colors: silver, black, and white. Additionally, we can print a logo or message on it. All baseplates are equipped with four additional holes for easy attachment of accessories such as brochure or product holders.