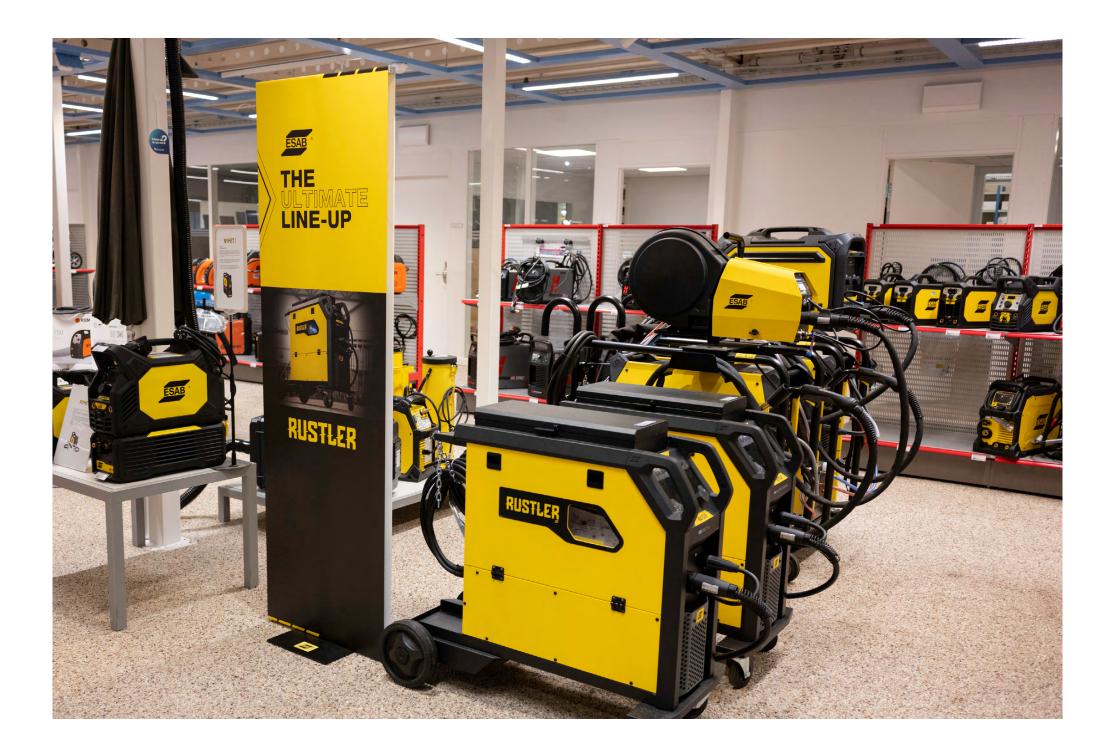

#### **INSTORE – THE ULTIMATE CAMPAIGN TOOL**

A double-sided and sturdy floor stand that canbe reused campaign after campaign. You can attach various brochure holders or create a custom demo holder for your product launch. With the environmentally friendly AdderMedia™, you get an amazingly sleek material that stays perfectly straight in the display and cannot be torn apart.

## **Key Features**

- Double-sided
- Easy message swapping
- Simple placement
- Durable and stable
- Climate conscious
- Reusable
- Prepared for accessories
- Logo-bearing baseplate
- 10-year warranty

Unlike a traditional roll-up that is a one-time use product, the InStore™ stand is reused year after year – both conveniently and environmentally friendly. It is double-sided and without a cassette, making it extremely easy to change the message when the time comes. New banners are shipped rolled up along with assembly instructions.

InStore™ comes prepared for customization and accessories. The baseplate is available in three standard colors: silver, black, and white. Additionally, we can print a logo or message on it. All baseplates are equipped with four additional holes for easy attachment of accessories such as brochure or product holders.