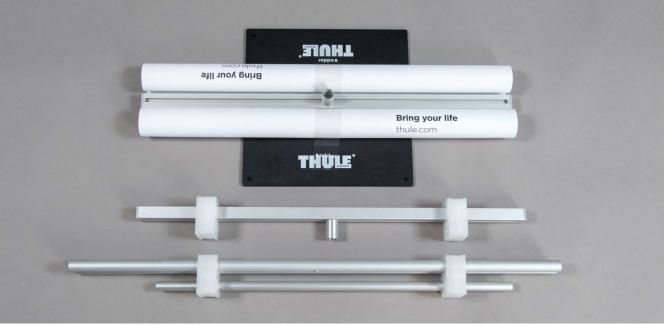

## **Key Features**

- Double-sided
- Easy message swapping
- Simple placement
- Durable and stable
- Climate conscious
- Reusable
- Prepared for accessories
- Logo-bearing baseplate
- 10-year warranty

Unlike a traditional roll-up that is a one-time use product, the InStore™ stand is reused year after year – both conveniently and environmentally friendly. It is double-sided and without a cassette, making it extremely easy to change the message when the time comes. New banners are shipped rolled up along with assembly instructions.

InStore™ comes prepared for customization and accessories. The baseplate is available in three standard colors: silver, black, and white. Additionally, we can print a logo or message on it. All baseplates are equipped with four additional holes for easy attachment of accessories such as brochure or product holders.