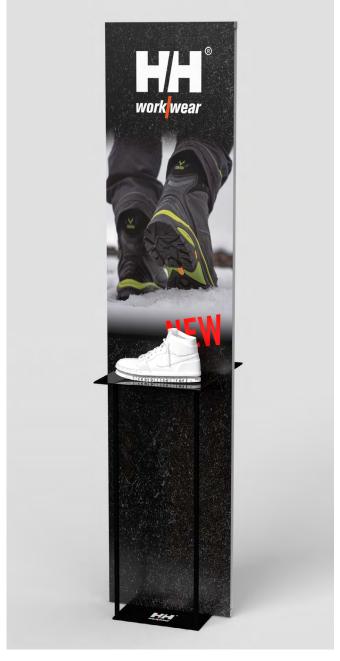

#### **INSTORE – THE ULTIMATE CAMPAIGN TOOL**

A double-sided and sturdy floor stand that canbe reused campaign after campaign. You can attach various brochure holders or create a custom demo holder for your product launch. With the environmentally friendly AdderMedia™, you get an amazingly sleek material that stays perfectly straight in the display and cannot be torn apart.

## **Key Features**

- Double-sided
- Easy message swapping
- Simple placement
- Durable and stable
- Climate conscious
- Reusable
- Prepared for accessories
- Logo-bearing baseplate
- 10-year warranty

Unlike a traditional roll-up that is a one-time use product, the InStore™ stand is reused year after year – both conveniently and environmentally friendly. It is double-sided and without a cassette, making it extremely easy to change the message when the time comes. New banners are shipped rolled up along with assembly instructions.

InStore™ comes prepared for customization and accessories. The baseplate is available in three standard colors: silver, black, and white. Additionally, we can print a logo or message on it. All baseplates are equipped with four additional holes for easy attachment of accessories such as brochure or product holders.