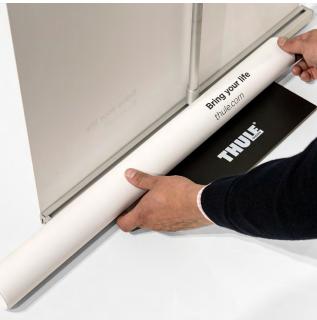

## **Key Features**

- Double-sided
- Easy message swapping
- Simple placement
- Durable and stable
- Climate conscious
- Reusable
- Prepared for accessories
- Logo-bearing baseplate
- 10-year warranty

Unlike a traditional roll-up that is a one-time use product, the InStore™ stand is reused year after year – both conveniently and environmentally friendly. It is double-sided and without a cassette, making it extremely easy to change the message when the time comes. New banners are shipped rolled up along with assembly instructions.