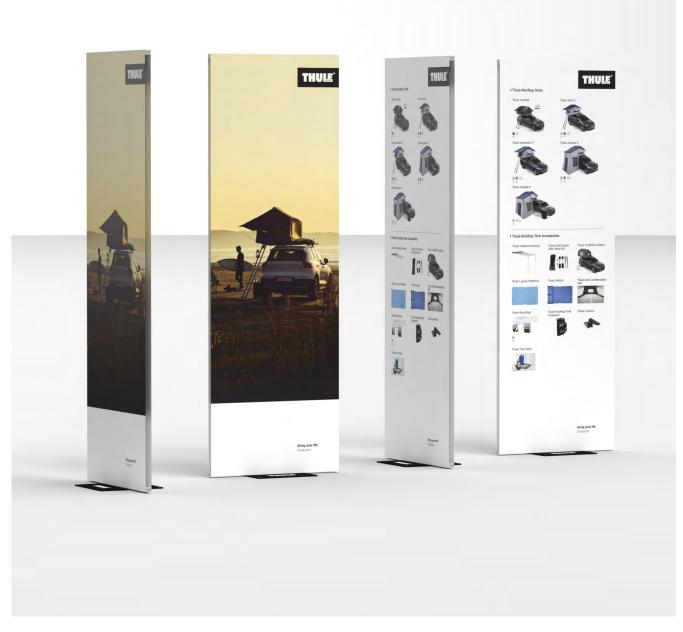

#### **INSTORE – THE ULTIMATE CAMPAIGN TOOL**

A double-sided and sturdy floor stand that canbe reused campaign after campaign. You can attach various brochure holders or create a custom demo holder for your product launch. With the environmentally friendly AdderMedia™, you get an amazingly sleek material that stays perfectly straight in the display and cannot be torn apart.

## **Key Features**

- Double-sided
- Easy message swapping
- Simple placement
- Durable and stable
- Climate conscious
- Reusable
- Prepared for accessories
- Logo-bearing baseplate
- 10-year warranty

Unlike a traditional roll-up that is a one-time use product, the InStore™ stand is reused year after year – both conveniently and environmentally friendly. It is double-sided and without a cassette, making it extremely easy to change the message when the time comes. New banners are shipped rolled up along with assembly instructions.

### SIZES

InStore is available in widths of approximately 40 cm, 55 cm and 75 cm, and in heights of approximately 160 cm, 180 cm and 200 cm.

Each size is most suitable for different environments and can be combined as needed. We're happy to assist in finding the best fit for you.