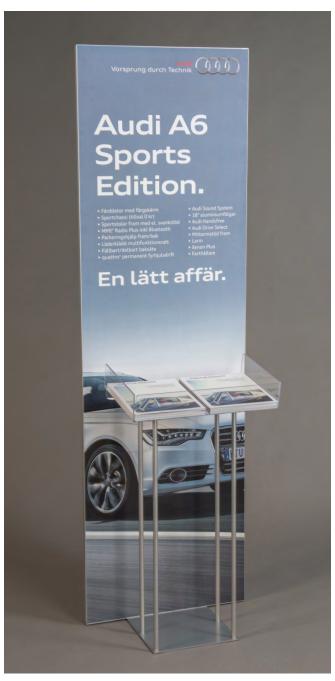

#### **INSTORE – THE ULTIMATE CAMPAIGN TOOL**

A double-sided and sturdy floor stand that canbe reused campaign after campaign. You can attach various brochure holders or create a custom demo holder for your product launch. With the environmentally friendly AdderMedia™, you get an amazingly sleek material that stays perfectly straight in the display and cannot be torn apart.

## **Key Features**

- Double-sided
- Easy message swapping
- Simple placement
- Durable and stable
- Climate conscious
- Reusable
- Prepared for accessories
- Logo-bearing baseplate
- 10-year warranty

Unlike a traditional roll-up that is a one-time use product, the InStore™ stand is reused year after year – both conveniently and environmentally friendly. It is double-sided and without a cassette, making it extremely easy to change the message when the time comes. New banners are shipped rolled up along with assembly instructions.

InStore™ comes prepared for customization and accessories. The baseplate is available in three standard colors: silver, black, and white. Additionally, we can print a logo or message on it. All baseplates are equipped with four additional holes for easy attachment of accessories such as brochure or product holders.