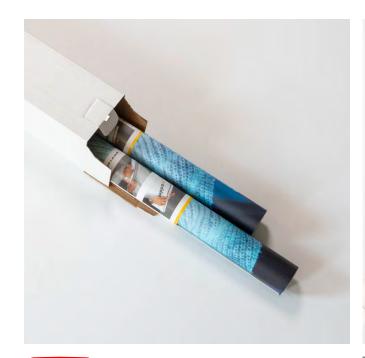

## **Key Features**

- Double-sided
- Easy message swapping
- Simple placement
- Durable and stable
- Climate conscious
- Reusable
- Prepared for accessories
- Logo-bearing baseplate
- 10-year warranty

Unlike a traditional roll-up that is a one-time use product, the InStore™ stand is reused year after year – both conveniently and environmentally friendly. It is double-sided and without a cassette, making it extremely easy to change the message when the time comes. New banners are shipped rolled up along with assembly instructions.