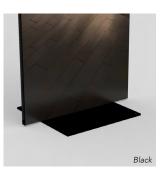

made in

FineLine floor display comes prepared for customization and accessories. The footplate is available in three standard colors: silver, black and white. In addition, we can print a logo or message on it. All foot plates are equipped with four extra holes to easily mount accessories such as brochure or product holders.