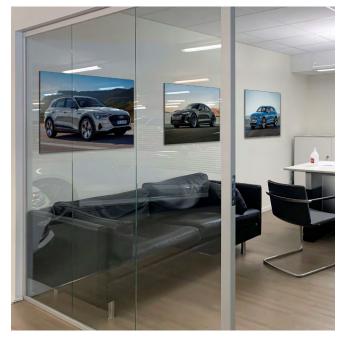

FineLine is a system which provides a solution for most spaces in store. Our FineLine wall displays use a 9 mm or a 18 mm frame depending on the size. Since the display is wall mounted, this model is one-sided and you can easily change the banners since they have a thin magnetic strip around the whole reverse side.