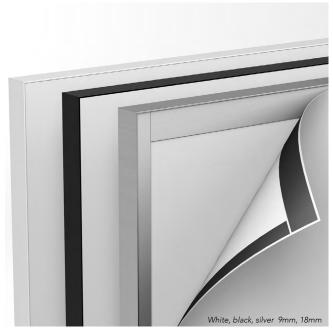

The floor display has a frame with a depth of 18 mm, which is so discrete and stylish that it fits into the most demanding environments. The frame is double-sided and you can easily change the banners for each campaign. The banner is attached by a thin magnetic strip around the whole reverse side.

FineLine Counter top Display has a frame with a depth of 9 and 18 mm, which is so discreet and stylish that it fits into the most demanding environments. The display is double-sided and you can easily change the banners since they have a thin magnetic strip around the whole of the reverse side.

FineLine is a system which provides a solution for most spaces in store. Our FineLine wall displays use a 9 mm or a 18 mm frame depending on the size. Since the display is wall mounted, this model is one-sided and you can easily change the banners since they have a thin magnetic strip around the whole reverse side.

The FineLine<sup>™</sup> frame system can be used together with fabric banners. The banners are printed with very high quality and cut with precision for easy installation. The frame system can be order in the size of your choice. Single or double sided. With or without LED back lighting.