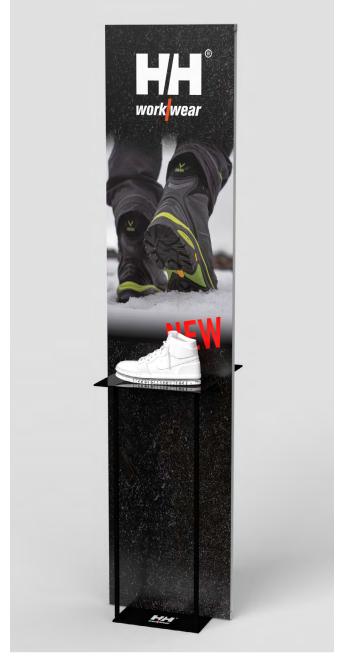

The floor display has a frame with a depth of 18 mm, which is so discrete and stylish that it fits into the most demanding environments. The frame is double-sided and you can easily change the banners for each campaign. The banner is attached by a thin magnetic strip around the whole reverse side.

made in

FineLine floor display comes prepared for customization and accessories. The footplate is available in three standard colors: silver, black and white. In addition, we can print a logo or message on it. All foot plates are equipped with four extra holes to easily mount accessories such as brochure or product holders.