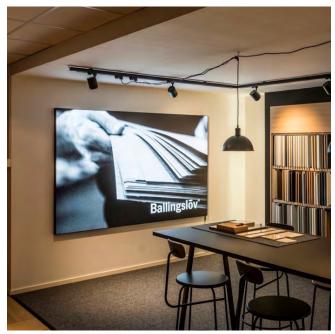

FineLine is a system which provides a solution for most spaces in store. Our FineLine wall displays use a 9 mm or a 18 mm frame depending on the size. Since the display is wall mounted, this model is one-sided and you can easily change the banners since they have a thin magnetic strip around the whole reverse side.

The FineLine<sup>™</sup> frame system can be used together with fabric banners. The banners are printed with very high quality and cut with precision for easy installation. The frame system can be order in the size of your choice. Single or double sided. With or without LED back lighting.