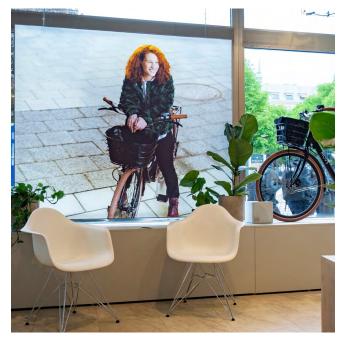

FineLine is a system which provides a solution for most spaces in store. Our FineLine wall displays use a 9 mm or a 18 mm frame depending on the size. Since the display is wall mounted, this model is one-sided and you can easily change the banners since they have a thin magnetic strip around the whole reverse side.

The FineLine<sup>™</sup> frame system can be used together with fabric banners. The banners are printed with very high quality and cut with precision for easy installation. The frame system can be order in the size of your choice. Single or double sided. With or without LED back lighting.