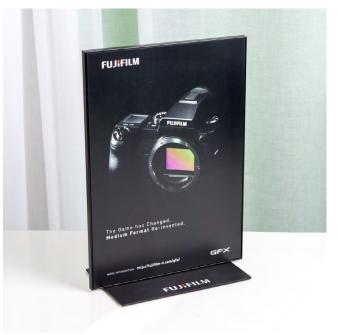

FineLine Counter top Display has a frame with a depth of 9 and 18 mm, which is so discreet and stylish that it fits into the most demanding environments. The display is double-sided and you can easily change the banners since they have a thin magnetic strip around the whole of the reverse side.