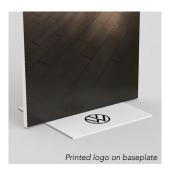

made in

FineLine floor display comes prepared for customization and accessories. The footplate is available in three standard colors: silver, black and white. In addition, we can print a logo or message on it. All foot plates are equipped with four extra holes to easily mount accessories such as brochure or product holders.