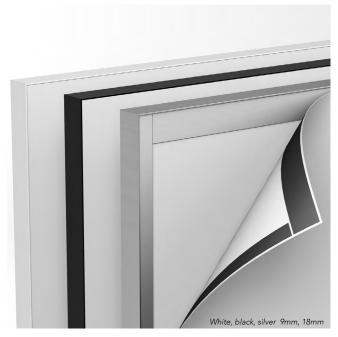

The floor display has a frame with a depth of 18 mm, which is so discrete and stylish that it fits into the most demanding environments. The frame is double-sided and you can easily change the banners for each campaign. The banner is attached by a thin magnetic strip around the whole reverse side.

FineLine Counter top Display has a frame with a depth of 9 and 18 mm, which is so discreet and stylish that it fits into the most demanding environments. The display is double-sided and you can easily change the banners since they have a thin magnetic strip around the whole of the reverse side.

FineLine is a system which provides a solution for most spaces in store. Our FineLine wall displays use a 9 mm or a 18 mm frame depending on the size. Since the display is wall mounted, this model is one-sided and you can easily change the banners since they have a thin magnetic strip around the whole reverse side.

The FineLine<sup>™</sup> frame system can be used together with fabric banners. The banners are printed with very high quality and cut with precision for easy installation. The frame system can be order in the size of your choice. Single or double sided. With or without LED back lighting.