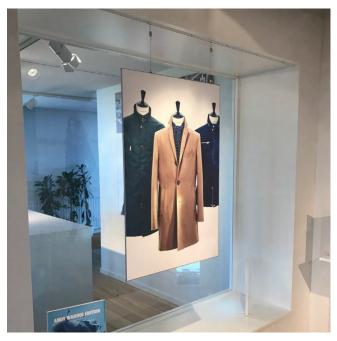

Our hanging displays hangs from the ceiling on strong, discreet wires. This gives you the chance to use all types of spaces for inspiration, information and sales – for example, double-sided banners in a display window or hanging from the ceiling where floor space is limited.