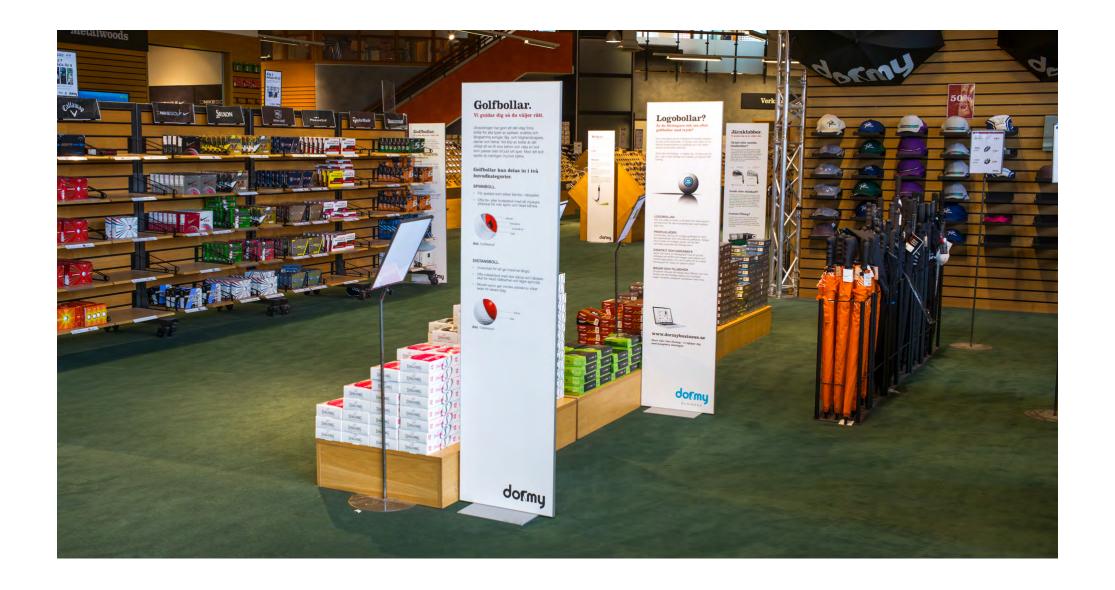

The floor display has a frame with a depth of 18 mm, which is so discrete and stylish that it fits into the most demanding environments. The frame is double-sided and you can easily change the banners for each campaign. The banner is attached by a thin magnetic strip around the whole reverse side.

made in

FineLine floor display comes prepared for customization and accessories. The footplate is available in three standard colors: silver, black and white. In addition, we can print a logo or message on it. All foot plates are equipped with four extra holes to easily mount accessories such as brochure or product holders.