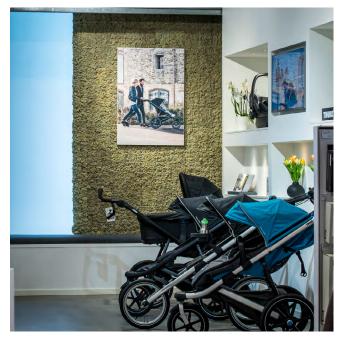

FineLine is a system which provides a solution for most spaces in store. Our FineLine wall displays use a 9 mm or a 18 mm frame depending on the size. Since the display is wall mounted, this model is one-sided and you can easily change the banners since they have a thin magnetic strip around the whole reverse side.