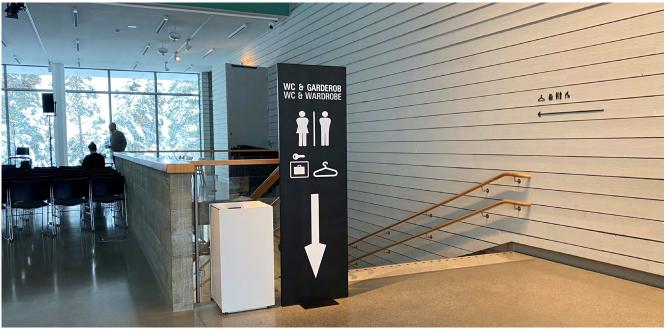

Our hanging displays hangs from the ceiling on strong, discreet wires. This gives you the chance to use all types of spaces for inspiration, information and sales – for example, double-sided banners in a display window or hanging from the ceiling where floor space is limited.