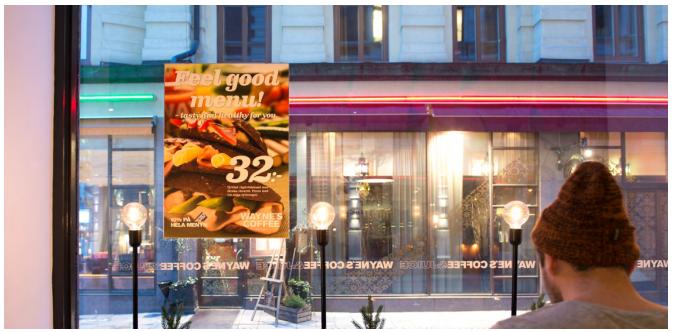

Our hanging displays hangs from the ceiling on strong, discreet wires. This gives you the chance to use all types of spaces for inspiration, information and sales – for example, double-sided banners in a display window or hanging from the ceiling where floor space is limited.