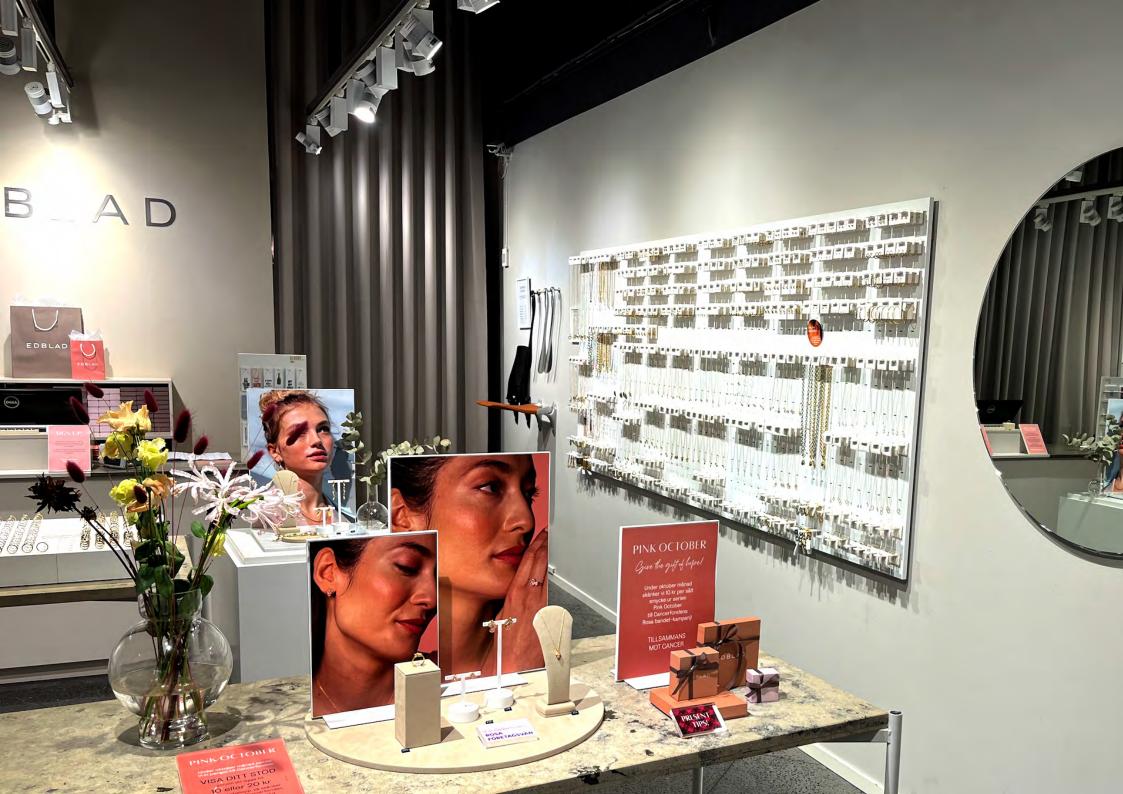

FineLine is a system which provides a solution for most spaces in store. Our FineLine wall displays use a 9 mm or a 18 mm frame depending on the size. Since the display is wall mounted, this model is one-sided and you can easily change the banners since they have a thin magnetic strip around the whole reverse side.

## **MEASURMENTS**

FineLine is avalible in many different sizes. The sizes work best in different environments and can be combined as needed. We are happy to help and find the best one for you.

What all Adder's display systems have in common is that it is extremely easy to change the banners, which, combined with efficient logistics, means that the effect of the marketing is guaranteed - it gets out, and it gets to stay! Whether its placed in our own stores, shop-in-shops, exhibitions or in a dealer network, we wrap and ship in bulk or individually – centrally or directly. It should be easy to be efficient: Deliver an artwork, and we take care of the rest!