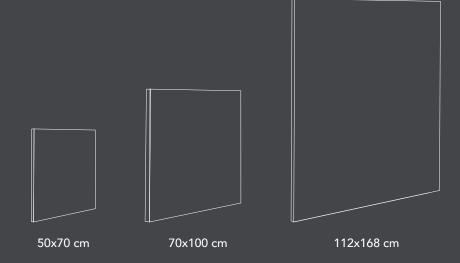

## **MEASURMENTS**

FineLine is avalible in many different sizes. The sizes work best in different environments and can be combined as needed. We are happy to help and find the best one for you.

What all Adder's display systems have in common is that it is extremely easy to change the banners, which, combined with efficient logistics, means that the effect of the marketing is guaranteed - it gets out, and it gets to stay! Whether its placed in our own stores, shop-in-shops, exhibitions or in a dealer network, we wrap and ship in bulk or individually – centrally or directly. It should be easy to be efficient: Deliver an artwork, and we take care of the rest!