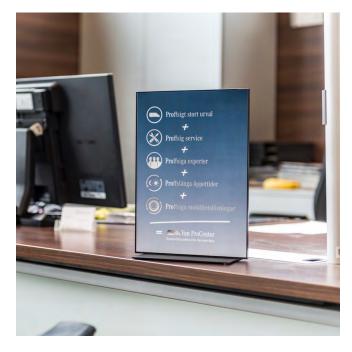

FineLine Counter top Display has a frame with a depth of 9 and 18 mm, which is so discreet and stylish that it fits into the most demanding environments. The display is double-sided and you can easily change the banners since they have a thin magnetic strip around the whole of the reverse side.