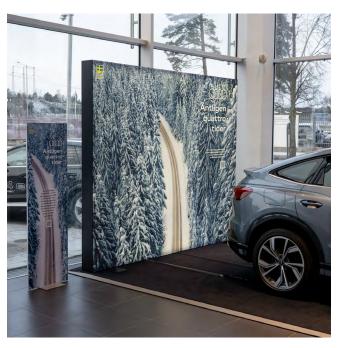

Our hanging displays hangs from the ceiling on strong, discreet wires. This gives you the chance to use all types of spaces for inspiration, information and sales – for example, double-sided banners in a display window or hanging from the ceiling where floor space is limited.