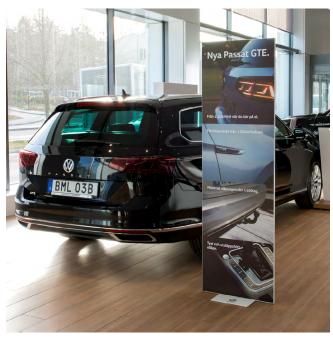

The floor display has a frame with a depth of 18 mm, which is so discrete and stylish that it fits into the most demanding environments. The frame is double-sided and you can easily change the banners for each campaign. The banner is attached by a thin magnetic strip around the whole reverse side.

The FineLine<sup>™</sup> frame system can be used together with fabric banners. The banners are printed with very high quality and cut with precision for easy installation. The frame system can be order in the size of your choice. Single or double sided. With or without LED back lighting.