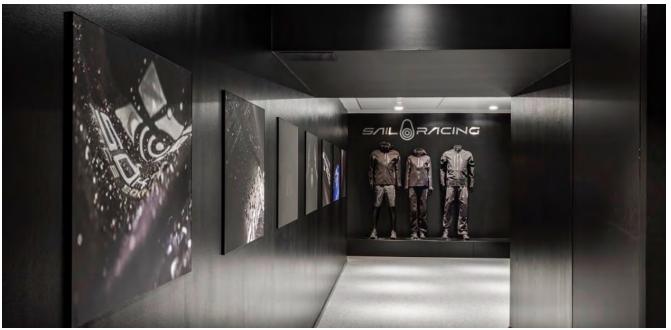

Our hanging displays hangs from the ceiling on strong, discreet wires. This gives you the chance to use all types of spaces for inspiration, information and sales – for example, double-sided banners in a display window or hanging from the ceiling where floor space is limited.