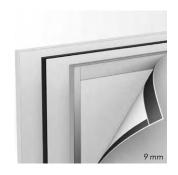

FineLine Counter top Display has a frame with a depth of 9 and 18 mm, which is so discreet and stylish that it fits into the most demanding environments. The display is double-sided and you can easily change the banners since they have a thin magnetic strip around the whole of the reverse side.

FineLine is a system which provides a solution for most spaces in store. Our FineLine wall displays use a 9 mm or a 18 mm frame depending on the size. Since the display is wall mounted, this model is one-sided and you can easily change the banners since they have a thin magnetic strip around the whole reverse side.