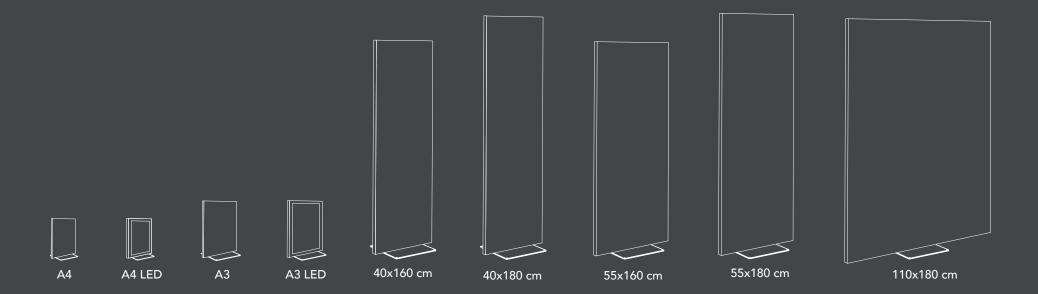

## **MEASURMENTS**

FineLine is avalible in many different sizes. The sizes work best in different environments and can be combined as needed. We are happy to help and find the best one for you.

What all Adder's display systems have in common is that it is extremely easy to change the banners, which, combined with efficient logistics, means that the effect of the marketing is guaranteed - it gets out, and it gets to stay! Whether its placed in our own stores, shop-in-shops, exhibitions or in a dealer network, we wrap and ship in bulk or individually – centrally or directly. It should be easy to be efficient: Deliver an artwork, and we take care of the rest!