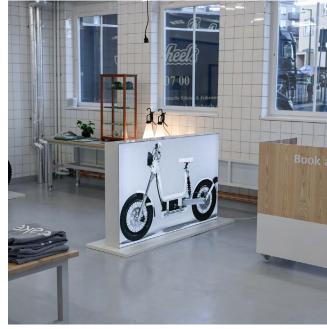

FineLine Counter top Display has a frame with a depth of 9 and 18 mm, which is so discreet and stylish that it fits into the most demanding environments. The display is double-sided and you can easily change the banners since they have a thin magnetic strip around the whole of the reverse side.