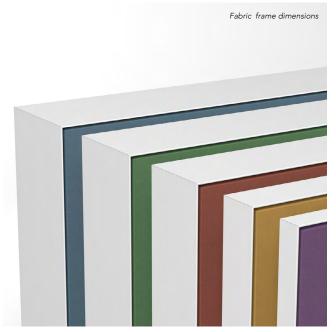

The FineLine<sup>™</sup> frame system can be used together with fabric banners. The banners are printed with very high quality and cut with precision for easy installation. The frame system can be order in the size of your choice. Single or double sided. With or without LED back lighting.