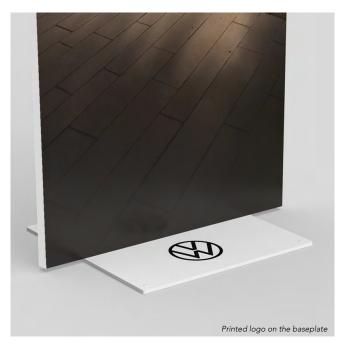

made in

FineLine floor display comes prepared for customization and accessories. The footplate is available in three standard colors: silver, black and white. In addition, we can print a logo or message on it. All foot plates are equipped with four extra holes to easily mount accessories such as brochure or product holders.