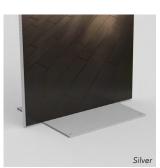

made in

FineLine floor display comes prepared for customization and accessories. The footplate is available in three standard colors: silver, black and white. In addition, we can print a logo or message on it. All foot plates are equipped with four extra holes to easily mount accessories such as brochure or product holders.