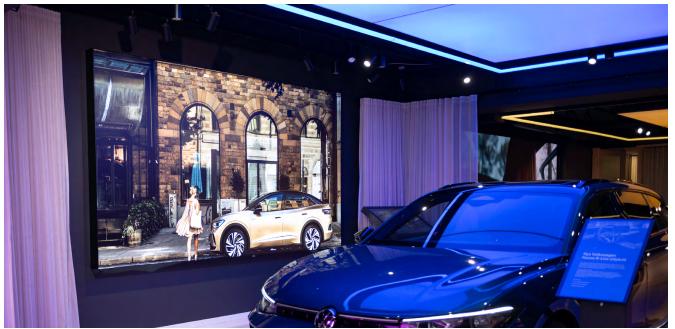

FineLine is a system which provides a solution for most spaces in store. Our FineLine wall displays use a 9 mm or a 18 mm frame depending on the size. Since the display is wall mounted, this model is one-sided and you can easily change the banners since they have a thin magnetic strip around the whole reverse side.

The FineLine<sup>™</sup> frame system can be used together with fabric banners. The banners are printed with very high quality and cut with precision for easy installation. The frame system can be order in the size of your choice. Single or double sided. With or without LED back lighting.