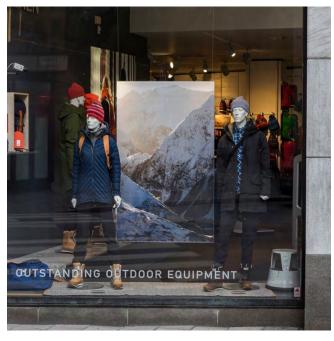

Our hanging displays hangs from the ceiling on strong, discreet wires. This gives you the chance to use all types of spaces for inspiration, information and sales – for example, double-sided banners in a display window or hanging from the ceiling where floor space is limited.