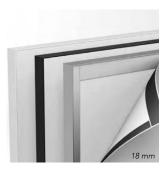

FineLine Counter top Display has a frame with a depth of 9 and 18 mm, which is so discreet and stylish that it fits into the most demanding environments. The display is double-sided and you can easily change the banners since they have a thin magnetic strip around the whole of the reverse side.

FineLine is a system which provides a solution for most spaces in store. Our FineLine wall displays use a 9 mm or a 18 mm frame depending on the size. Since the display is wall mounted, this model is one-sided and you can easily change the banners since they have a thin magnetic strip around the whole reverse side.