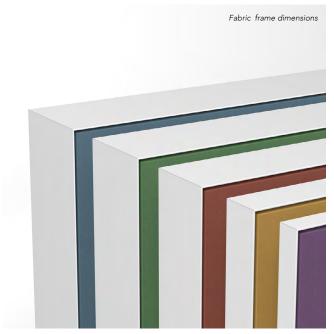

The FineLine<sup>™</sup> frame system can be used together with fabric banners. The banners are printed with very high quality and cut with precision for easy installation. The frame system can be order in the size of your choice. Single or double sided. With or without LED back lighting.