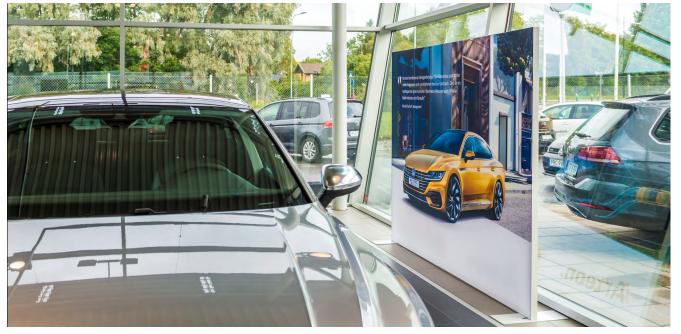

FineLine is a system which provides a solution for most spaces in store. Our FineLine wall displays use a 9 mm or a 18 mm frame depending on the size. Since the display is wall mounted, this model is one-sided and you can easily change the banners since they have a thin magnetic strip around the whole reverse side.